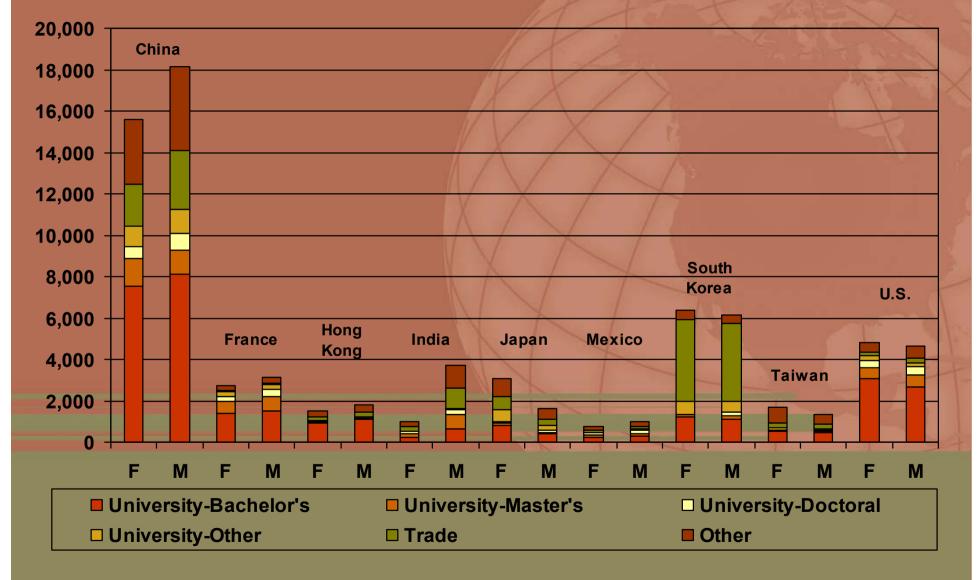

#### Post-Secondary Foreign Student Stock in Canada in 2005 by Major Source Country and Gender

# Post-Secondary Foreign Student Stock in 2005 by Level of Study, Major Source Country and Gender