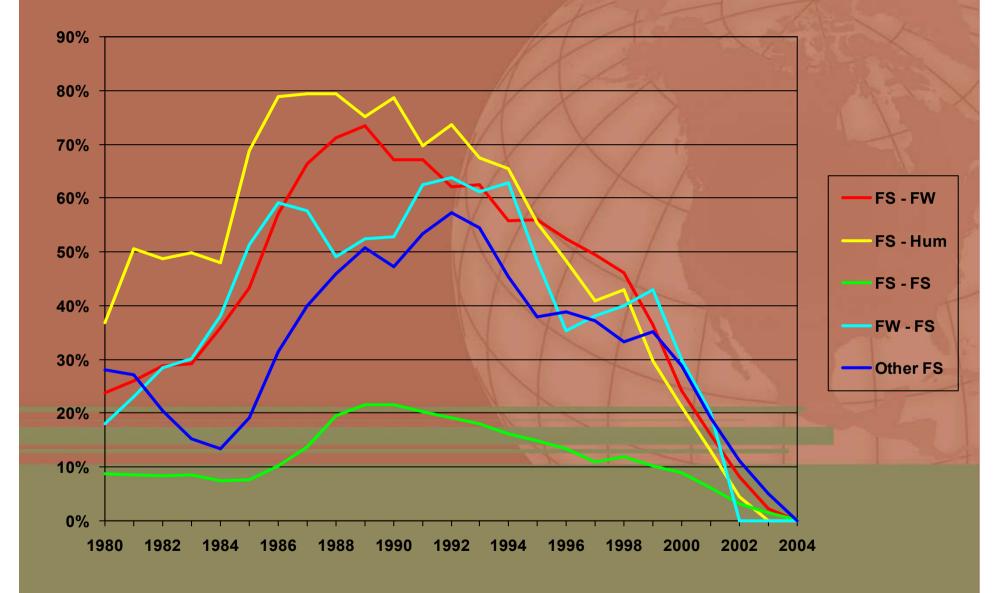

#### Foreign Students Landing in Canada by Cohort

### Landings of Foreign Students by Cohort and Transition Path from Temporary to Permanent Residents, Initial Year of Entry: 1980-2004

| Γ            | Foreign Student -<br>Foreign Worker |            | Foreign Student -<br>Humanitarian |               | Foreign Student -<br>Foreign Student |                  | Total Foreign<br>Students | Foreign Workers -<br>Foreign Student |                  | Other<br>Foreign Student  |               |            | Total<br>Foreign<br>Students |               |            |                  |                  |
|--------------|-------------------------------------|------------|-----------------------------------|---------------|--------------------------------------|------------------|---------------------------|--------------------------------------|------------------|---------------------------|---------------|------------|------------------------------|---------------|------------|------------------|------------------|
|              | Not<br>Landed                       | Landed     | Landed/<br>Total                  | Not<br>Landed | Landed                               | Landed/<br>Total | Not<br>Landed             | Landed                               | Landed/<br>Total | (Transition<br>Anaylysis) | Not<br>Landed | Landed     | Landed/<br>Total             | Not<br>Landed | Landed     | Landed/<br>Total |                  |
|              | Num                                 | ber        | (%)                               | ) Number      |                                      | (%)              | Num                       | nber                                 | (%)              | /\/                       | Num           | ber        | (%)                          | Num           | ber        | (%)              |                  |
| 1980         | 1,410                               | 441        | 23.8                              |               | 129                                  | 36.8             | 18,134                    | 1,759                                | 8.8              | 22,095                    | 95            | 21         | 18.1                         |               | 181        | 28.1             | 20,652           |
| 1981         | 1,553                               | 548        | 26.1                              | 213           | 217                                  | 50.5             | 22,860                    | 2,156                                | 8.6              | 27,547                    | 114           | 34         | 23.0                         | 433           | 162        | 27.2             | 25,759           |
| 1982         | 1,291                               | 524        | 28.9                              | 177           | 168                                  | 48.7             | 20,869                    | 1,881                                | 8.3              | 24,910                    | 101           | 40         | 28.4                         | 436           | 112        | 20.4             | 23,439           |
| 1983         | 1,098                               | 452        | 29.2                              | 185           | 184                                  | 49.9             | 17,119                    | 1,584                                | 8.5              | 20,622                    | 118           | 51         | 30.2                         | 480           | 86         | 15.2             | 19,438           |
| 1984         | 848                                 | 475        | 35.9                              | 186           | 172                                  | 48.0             | 15,909                    | 1,279                                | 7.4              | 18,869                    | 144           | 89         | 38.2                         |               | 58         | 13.3             | 17,858           |
| 1985         | 750                                 | 574        | 43.4                              | 90            | 198                                  | 68.8             | 16,822                    | 1,387                                | 7.6              | 19,821                    | 118           | 125        | 51.4                         | 345           | 82         | 19.2             | 18,879           |
| 1986         | 620                                 | 826        | 57.1                              | 97            | 362                                  | 78.9             | 17,373                    | 1,984                                | 10.2             | 21,262                    | 144           | 209        | 59.2                         | 287           | 132        | 31.5             | 20,129           |
| 1987         | 544                                 | 1,076      | 66.4                              | 91            | 350                                  | 79.4             | 19,005                    | 3,051                                | 13.8             | 24,117                    | 172           | 235        | 57.7                         | 295           | 196        | 39.9             | 22,954           |
| 1988         | 681                                 | 1,688      | 71.3                              |               | 587                                  | 79.4             | 21,327                    | 5,175                                | 19.5             | 29,610                    | 272           | 261        | 49.0                         |               | 267        | 45.9             | 27,617           |
| 1989         | 614                                 | 1,703      | 73.5                              |               | 348                                  | 75.2             | 20,836                    | 5,751                                | 21.6             | 29,367                    | 213           | 235        | 52.5                         |               | 397        | 50.8             | 27,817           |
| 1990         | 540                                 | 1,099      | 67.1                              | 95            | 348                                  | 78.6             | 22,879                    | 6,252                                | 21.5             | 31,213                    | 316           | 353        | 52.8                         |               | 403        | 47.2             | 30,654           |
| 1991         | 466<br>409                          | 954        | 67.2                              | 118           | 273                                  | 69.8             | 23,074                    | 5,847                                | 20.2             | 30,732                    | 301<br>202    | 501<br>356 | 62.5<br>63.8                 | 442<br>479    | 507<br>639 | 53.4             | 30,672           |
| 1992<br>1993 | 394                                 | 669<br>656 | 62.1<br>62.5                      | 82<br>100     | 230<br>208                           | 73.7<br>67.5     | 22,417<br>22,006          | 5,295<br>4,871                       | 19.1<br>18.1     | 29,102<br>28,235          | 151           | 237        | 61.1                         | 397           | 474        | 57.2<br>54.4     | 29,388<br>28,136 |
| 1993         | 461                                 | 583        | 55.8                              | 91            | 173                                  | 65.5             | 22,568                    | 4,358                                | 16.1             | 28,234                    | 83            | 141        | 62.9                         | 458           | 381        | 45.4             | 27,989           |
| 1995         | 550                                 | 696        | 55.9                              | 121           | 150                                  | 55.4             | 26,899                    | 4,710                                | 14.9             | 33,126                    | 15            | 141        | 48.3                         | 569           | 347        | 37.9             | 32,554           |
| 1996         | 709                                 | 779        | 52.4                              | 179           | 168                                  | 48.4             | 33.782                    | 5,222                                | 13.4             | 40,839                    | 11            | 6          | 35.3                         |               | 341        | 38.9             | 39,898           |
| 1997         | 802                                 | 784        | 49.4                              | 233           | 162                                  | 41.0             | 36,995                    | 4,557                                | 11.0             | 43,533                    | 13            | 8          | 38.1                         | 536           | 317        | 37.2             | 42,426           |
| 1998         | 950                                 | 816        | 46.2                              |               | 190                                  | 42.9             | 35,285                    | 4.753                                | 11.9             | 42,247                    | 15            | 10         | 40.0                         | 520           | 260        | 33.3             | 40,843           |
| 1999         | 1,541                               | 885        | 36.5                              | 458           | 194                                  | 29.8             | 44,443                    | 5,109                                | 10.3             | 52,630                    | 8             | 6          | 42.9                         | 606           | 329        | 35.2             | 50,501           |
| 2000         | 2.328                               | 738        | 24.1                              | 475           | 128                                  | 21.2             | 54,737                    | 5,351                                | 8.9              | 63,757                    | 14            | 6          | 30.0                         |               | 267        | 28.8             | 61,036           |
| 2001         | 2,856                               | 541        | 15.9                              | 654           | 98                                   | 13.0             | 65,703                    | 4,358                                | 6.2              | 74,210                    | 8             | 2          | 20.0                         | 647           | 153        | 19.1             | 70,871           |
| 2002         | 2,578                               | 231        | 8.2                               | 584           | 27                                   | 4.4              | 63,522                    | 2,116                                | 3.2              | 69,058                    | 22            | 0          | 0.0                          | 666           | 84         | 11.2             | 66,410           |
| 2003         | 1,610                               | 37         | 2.2                               | 218           | 0                                    | 0.0              | 58,812                    | 815                                  | 1.4              | 61,492                    | 12            | 0          | 0.0                          | 534           | 28         | 5.0              | 60,201           |
| 2004         | -                                   | 0          | 0.0                               | -             | 0                                    | 0.0              | 56,400                    | 136                                  | 0.2              | 56,536                    | -             | 0          | 0.0                          | -             | 0          | 0.0              | 56,536           |