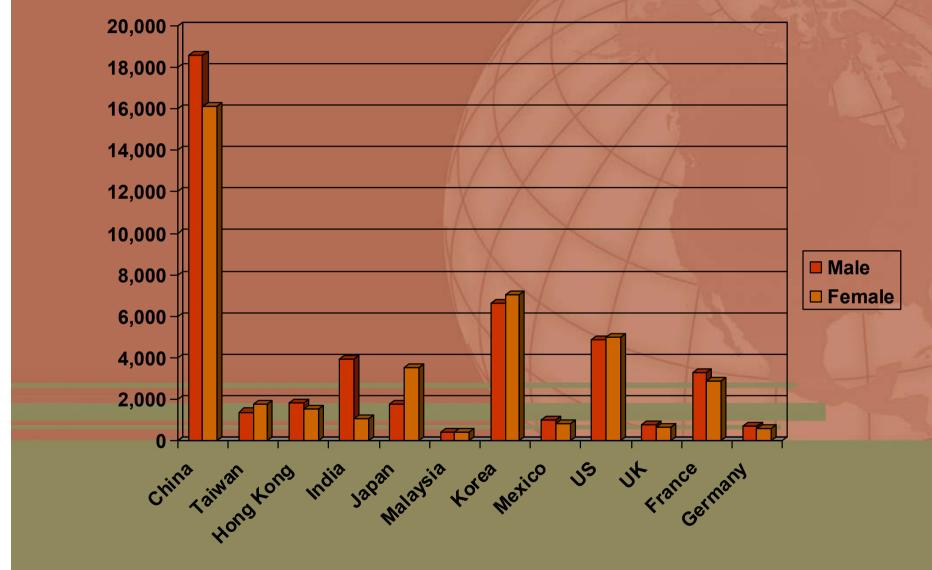

#### Post-Secondary Foreign Student Stock in Canada in 2005 by Major Source Country and Gender