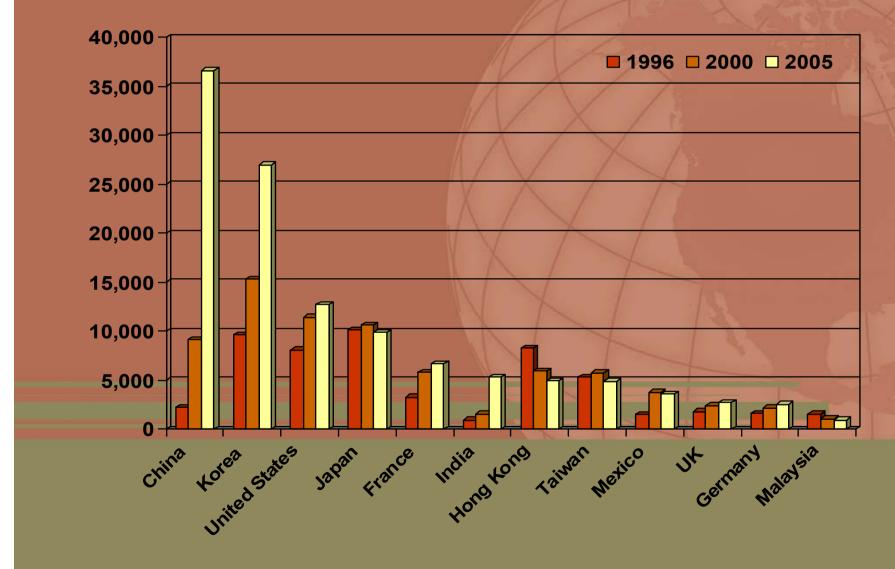

#### Foreign Student Population in Canada by Major Source **Country (Stocks on December 01)**