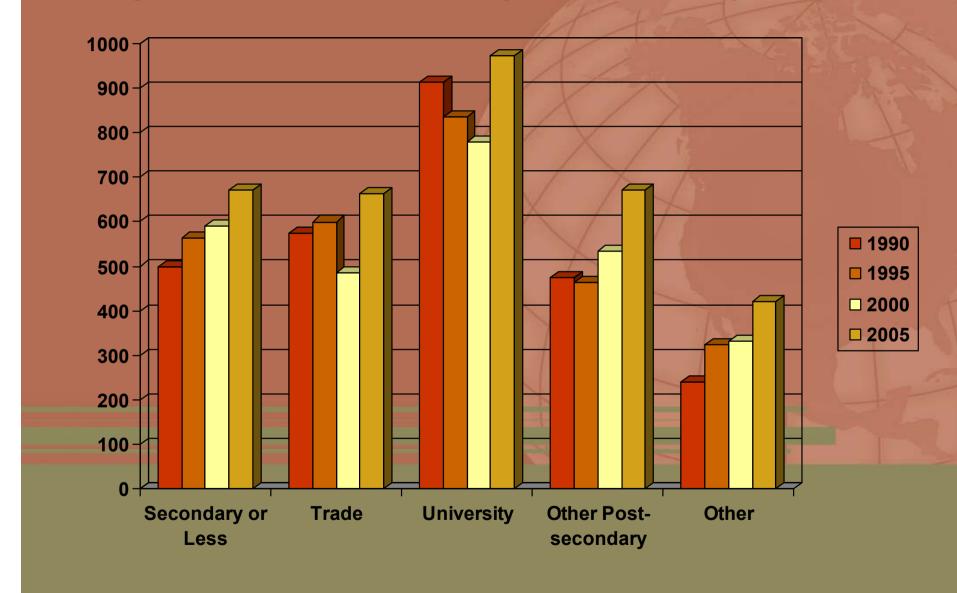

#### **Average Duration of Most Recent Continuous Stay of** Foreign Students in Canada by Level of Study