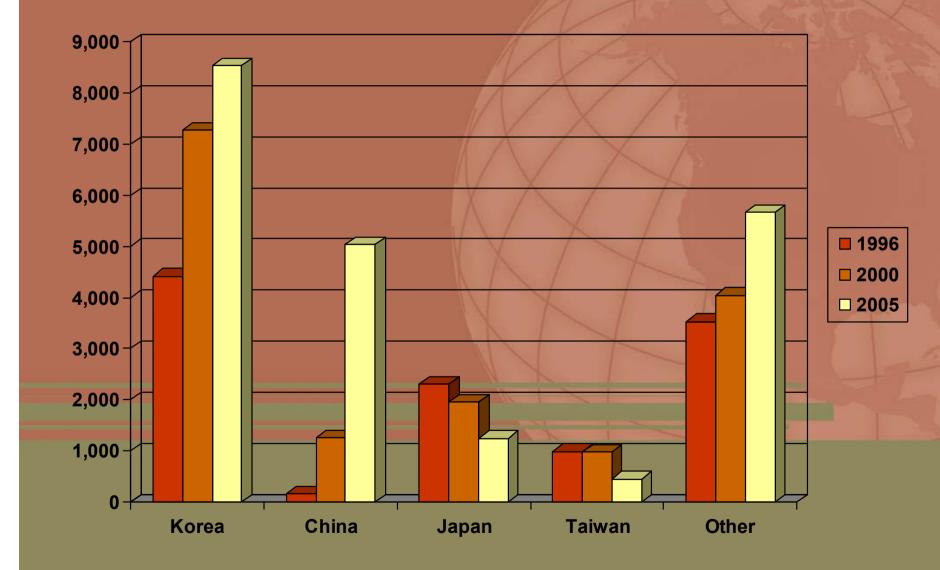

#### Foreign Student Stocks in Canada at the Trade Level in **Major Census by Major Source Country**