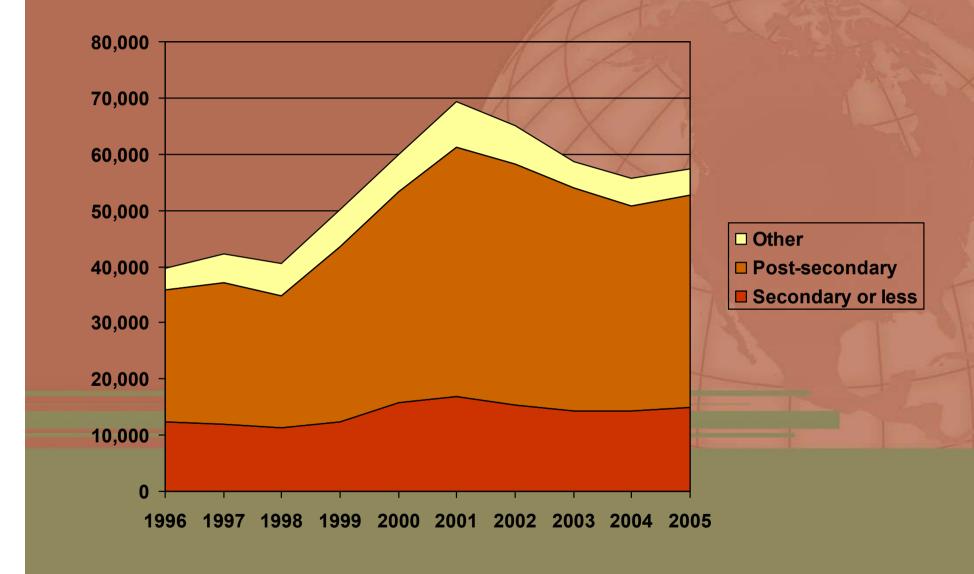

#### Foreign Student Population in Canada by Level of Study (Annual Flows, 1996-2005)