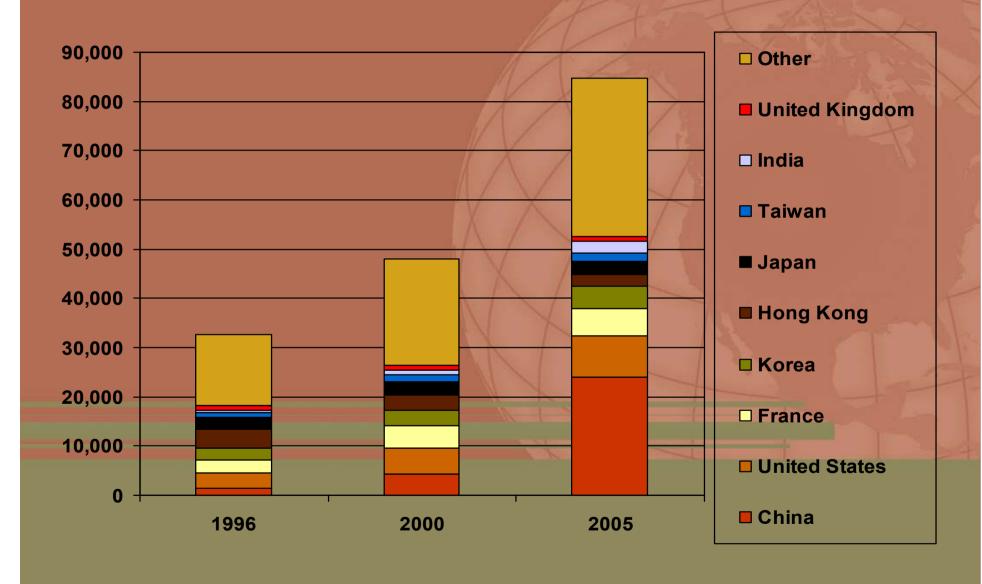

#### Foreign Student Population in Canada by Major Source **Country (Stocks on December 01)**