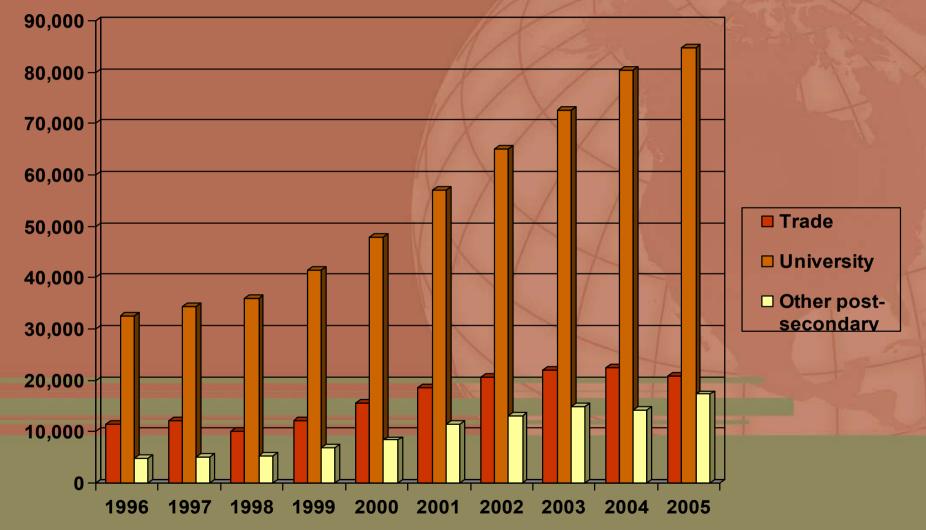

#### Foreign Student Population in Canada by Level of Study (Annual Flows, 1996-2005)