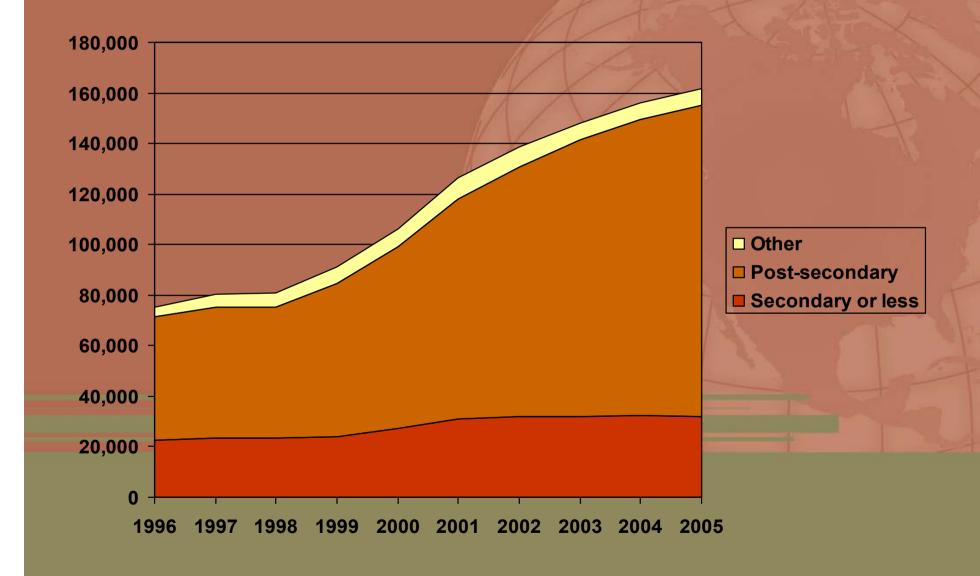

## Foreign Student Population in Canada by Level of Study (Stocks on December 01, 1996-2005)