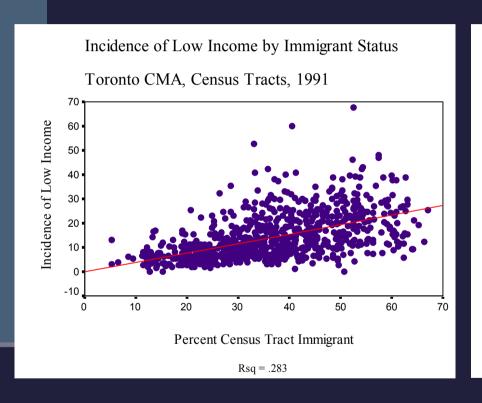

## Strengthening statistical association between poverty and immigrant settlement

Incidence of Low Income by Immigrant Status
Toronto CMA, Census Tracts, 2001

Rsq = .399