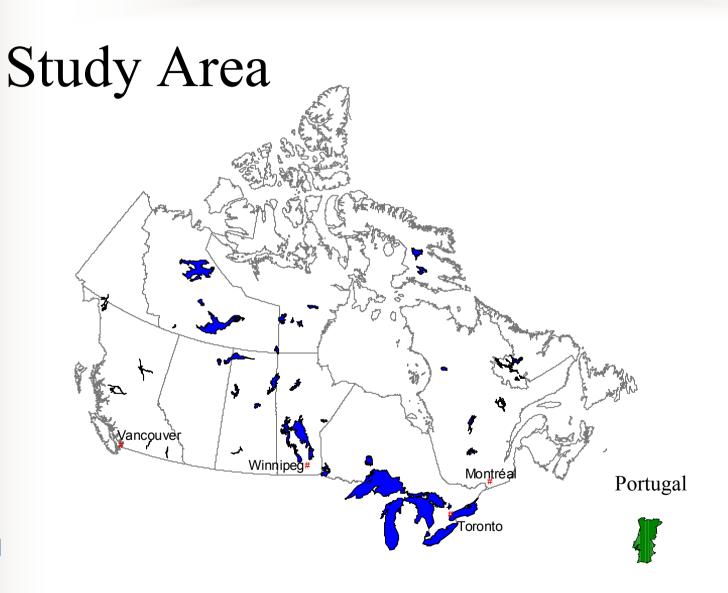

### The Case of Community Immigration Efforts in Manitoba, Canada

Ray Silvius, Rural Development Institute Dr. Robert Annis, Rural Development Institute

11<sup>th</sup> International Metropolis Conference October 2006 Lisbon, Portugal